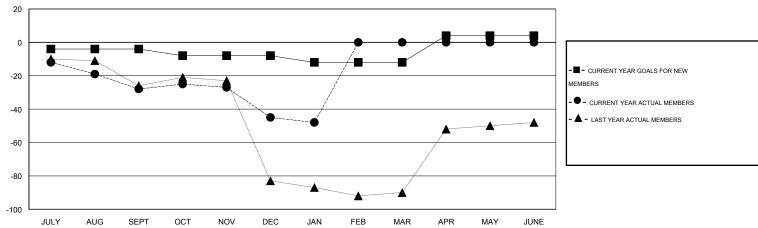

#### GOALS AND ACTUAL MEMBERS CUMULATIVE

| DROPPED CLUBS: 2  DROPPED MEMBERS |     | 19 CLUBS OF 43 ADDED 1 OR MORE<br>NEW MEMBERS | GENDER DISTRIBU<br>MALE<br>FEMALE | TION<br>833 (73.85%)<br>295 (26.15%) |     |
|-----------------------------------|-----|-----------------------------------------------|-----------------------------------|--------------------------------------|-----|
| DECEASED                          | 12  | CLICK HERE FOR HEALTH                         | FAMILY UNIT MEMBERS               |                                      | 139 |
| CLUB CANCELLED                    | 17  | ASSESSMENT DATA                               |                                   |                                      | 66  |
| OTHER                             | 76  |                                               | HEAD OF HOUSEHOLD                 |                                      |     |
| TOTAL                             | 105 |                                               | NON-HEAD OF HOUSEHOL              | 73                                   |     |